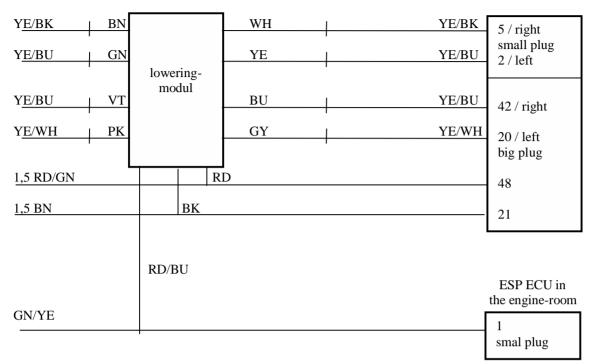

# Mounting

The modul is mounted inside the car, under the the cover below the steeringwheel. It is fitted with Velcro strip on the ABC ECU.

The butt connectors are connected to the plugs of the ABC ECU. The modul leads red (12V) and black (GND) are soldered.

The modul lead red/blue is connected to the ESP ECU, wich you can find in the modul box (inside the engine room on the left backside). Introduce the pin into the ESP-plug at the free place at pin1. Connect the leads as described in the figure and fit the butt connectors.